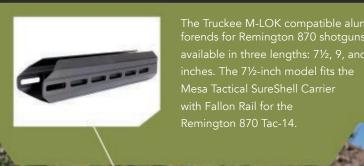

### TRUCKEE® FORENDS FOR SHOTGUNS

Each forend features
M-LOK slots on the sides
and bottom for accessory mounting.
Construction is aluminum alloy with hard
anodized finish. Installation of some models
requires the included forend nut wrench.

| SKU   | Platform            | Length (inches) |
|-------|---------------------|-----------------|
| 93270 | Remington 870       | 71/2            |
| 93280 | Remington 870       | 9               |
| 93290 | Remington 870       | 10½             |
| 95870 | Remington V3/Tac-13 | 9               |
| 96200 | Mossberg 930/940    | 10½             |
| 96140 | Benelli M2          | 9               |
| 95700 | Benelli M4          | 81/2            |
| 95690 | Benelli M4          | 11              |
| 96150 | Benelli M4          | 15              |
| 95320 | Beretta 1301        | 13              |
| 95520 | Beretta 1301        | 15¾             |