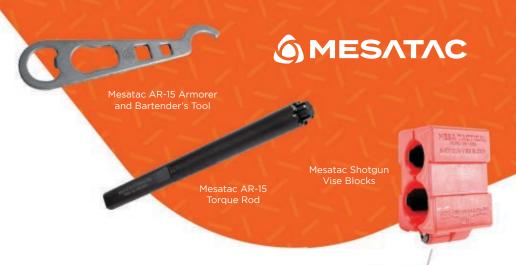

### BREACHING SHOTGUN STOCK REPLACEMENT PLUG

The Breaching Shotgun Stock Replacement Plug installs in any Mesa Tactical LEO or High-Tube stock adapter. This steel plug includes a push-button QD socket and replaces the telescoping stock receiver extension tube. Black oxide finish. Includes Mesa Tactical AR-15 Armorer and Bartender's Tool. Sling swivel sold separately.