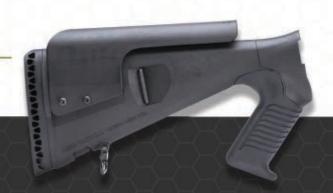

The primary feature of the Urbino tactical stock for shotguns is a reduced length of pull from typical factory stock lengths. The 12½ inch length of pull allows most shooters to point the shotgun straight ahead, especially when wearing body armor. The Urbino stock is renowned for its quality and utility, making it the standard factory fit for Beretta 1301 Tactical shotguns.

Urbino stocks are available with two options, so there are four SKUs for each supported platform:

- With or without an adjustable cheek riser to provide excellent cheek weld when using optics on the shotgun; and
- A standard rubber buttpad or a more comfortable Limbsaver gel pad.

Urbino stocks without a cheek riser cannot be retrofitted to accept a cheek riser, so customers who think they might need a cheek riser in the future should order the cheek riser version of the Urbino stock, and simply run the stock with the cheek riser in the lowest position.

The cheek riser is also the attachment point for the SureShell carriers that mount to the Urbino stock.

| SKU   | Platform                 | Riser | Buttpad   |
|-------|--------------------------|-------|-----------|
| 90070 | Remington 870/1100/11-87 | NO    | Standard  |
| 90080 | Remington 870/1100/11-87 | YES   | Standard  |
| 91540 | Remington 870/1100/11-87 | NO    | Limbsaver |
| 91550 | Remington 870/1100/11-87 | YES   | Limbsaver |
| 94680 | Mossberg 930/940         | NO    | Standard  |
| 94690 | Mossberg 930/940         | YES   | Standard  |
| 94700 | Mossberg 930/940         | NO    | Limbsaver |
| 94710 | Mossberg 930/940         | YES   | Limbsaver |
| 90050 | Benelli M2               | NO    | Standard  |
| 90060 | Benelli M2               | YES   | Standard  |
| 91500 | Benelli M2               | NO    | Limbsaver |
| 91510 | Benelli M2               | YES   | Limbsaver |
| 90030 | Benelli M4               | NO    | Standard  |
| 90040 | Benelli M4               | YES   | Standard  |
| 91460 | Benelli M4               | NO    | Limbsaver |
| 91470 | Benelli M4               | YES   | Limbsaver |
| 92410 | Benelli SuperNova        | NO    | Standard  |
| 92420 | Benelli SuperNova        | YES   | Standard  |
| 92430 | Benelli SuperNova        | NO    | Limbsaver |
| 92440 | Benelli SuperNova        | YES   | Limbsaver |
| 94960 | Beretta 1301 and A300    | NO    | Standard  |
| 94970 | Beretta 1301 and A300    | YES   | Standard  |
| 94980 | Beretta 1301 and A300    | NO    | Limbsaver |
| 94990 | Beretta 1301 and A300    | YES   | Limbsaver |