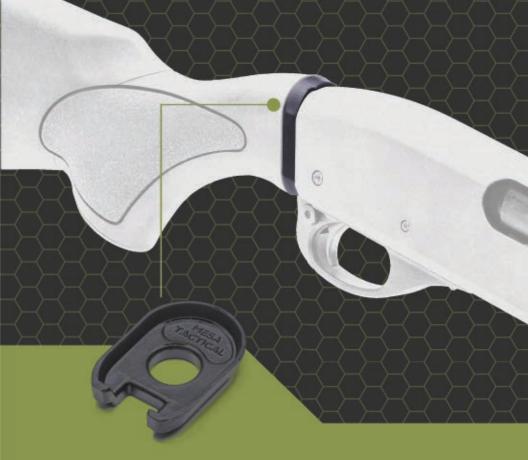

The primary feature of the Urbino tactical stock for shotguns is a reduced length of pull from typical factory stock lengths. The 12½ inch length of pull allows most shooters to point the shotgun straight ahead, especially when wearing body armor. The Urbino stock is renowned for its quality and utility, making it the standard factory fit for Beretta 1301 Tactical shotguns.

Urbino stocks are available with two options, so there are four SKUs for each supported platform:

- With or without an adjustable cheek riser to provide excellent cheek weld when using optics on the shotgun; and
- A standard rubber buttpad or a more comfortable Limbsaver gel pad.

Urbino stocks without a cheek riser cannot be retrofitted to accept a cheek riser, so customers who think they might need a cheek riser in the future should order the cheek riser version of the Urbino stock, and simply run the stock with the cheek riser in the lowest position.

The cheek riser is also the attachment point for the SureShell carriers that mount to the Urbino stock.

| SKU   | Platform                 | Riser | Buttpad   |
|-------|--------------------------|-------|-----------|
| 90070 | Remington 870/1100/11-87 | NO    | Standard  |
| 90080 | Remington 870/1100/11-87 | YES   | Standard  |
| 91540 | Remington 870/1100/11-87 | NO    | Limbsaver |
| 91550 | Remington 870/1100/11-87 | YES   | Limbsaver |
| 94680 | Mossberg 930/940         | NO    | Standard  |
| 94690 | Mossberg 930/940         | YES   | Standard  |
| 94700 | Mossberg 930/940         | NO    | Limbsaver |
| 94710 | Mossberg 930/940         | YES   | Limbsaver |
| 90050 | Benelli M2               | NO    | Standard  |
| 90060 | Benelli M2               | YES   | Standard  |
| 91500 | Benelli M2               | NO    | Limbsaver |
| 91510 | Benelli M2               | YES   | Limbsaver |
| 90030 | Benelli M4               | NO    | Standard  |
| 90040 | Benelli M4               | YES   | Standard  |
| 91460 | Benelli M4               | NO    | Limbsaver |
| 91470 | Benelli M4               | YES   | Limbsaver |
| 92410 | Benelli SuperNova        | NO    | Standard  |
| 92420 | Benelli SuperNova        | YES   | Standard  |
| 92430 | Benelli SuperNova        | NO    | Limbsaver |
| 92440 | Benelli SuperNova        | YES   | Limbsaver |
| 94960 | Beretta 1301 and A300    | NO    | Standard  |
| 94970 | Beretta 1301 and A300    | YES   | Standard  |
| 94980 | Beretta 1301 and A300    | NO    | Limbsaver |
| 94990 | Beretta 1301 and A300    | YES   | Limbsaver |