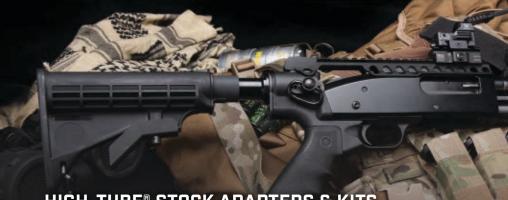

#### TELESCOPING STOCK & ADAPTER KITS

#### **FOR SHOTGUNS**

be replaced with AR-15 carbine stocks. With a multi-position receiver extension tube, the overall length of the shotgun can be adjusted to accommodate shooters of different sizes and statures.

Telescoping stock kits come in several configurations:

- You can purchase the Stock Adapter only, and supply your own AR-15 grip and buttstock assembly.
- The Stock Kit is complete out of the box, with a Mesatac Trego grip and an M4 Carbine buttstock. Stock kits will include a mil-spec AR-15 receiver extension tube, or a Kynshot hydraulic recoil absorbing buffer.
- The Starter Pack is simply a stock adapter and a Kynshot hydraulic recoil absorbing buffer; customers supply their own grip and stock.

You can read more about the Kynshot hydraulic recoil absorbing buffer in the next section.

Stock kits contain aluminum adapter, 6-position receiver extension tube (or 5-position hydraulic buffer), M4 carbine buttstock, Mesatac Trego grip, push-button sling swivel, and mounting hardware.