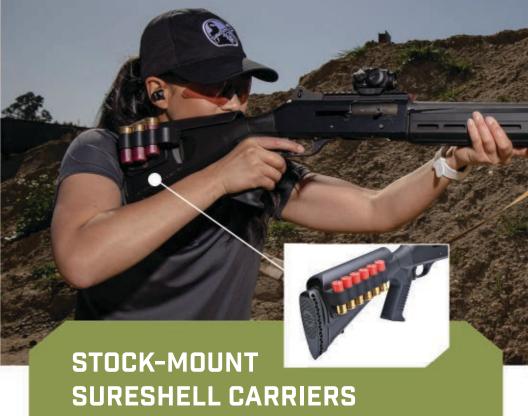

The cheek riser is also the attachment point for the SureShell carriers that mount to the Urbino stock.

| SKU   | Platform                 | Riser | Buttpad   |
|-------|--------------------------|-------|-----------|
| 90070 | Remington 870/1100/11-87 | NO    | Standard  |
| 90080 | Remington 870/1100/11-87 | YES   | Standard  |
| 91540 | Remington 870/1100/11-87 | NO    | Limbsaver |
| 91550 | Remington 870/1100/11-87 | YES   | Limbsaver |
| 94680 | Mossberg 930/940         | NO    | Standard  |
| 94690 | Mossberg 930/940         | YES   | Standard  |
| 94700 | Mossberg 930/940         | NO    | Limbsaver |
| 94710 | Mossberg 930/940         | YES   | Limbsaver |
| 90050 | Benelli M2               | NO    | Standard  |
| 90060 | Benelli M2               | YES   | Standard  |
| 91500 | Benelli M2               | NO    | Limbsaver |
| 91510 | Benelli M2               | YES   | Limbsaver |
| 90030 | Benelli M4               | NO    | Standard  |
| 90040 | Benelli M4               | YES   | Standard  |
| 91460 | Benelli M4               | NO    | Limbsaver |
| 91470 | Benelli M4               | YES   | Limbsaver |
| 92410 | Benelli SuperNova        | NO    | Standard  |
| 92420 | Benelli SuperNova        | YES   | Standard  |
| 92430 | Benelli SuperNova        | NO    | Limbsaver |
| 92440 | Benelli SuperNova        | YES   | Limbsaver |
| 94960 | Beretta 1301 and A300    | NO    | Standard  |
| 94970 | Beretta 1301 and A300    | YES   | Standard  |
| 94980 | Beretta 1301 and A300    | NO    | Limbsaver |
| 94990 | Beretta 1301 and A300    | YES   | Limbsaver |