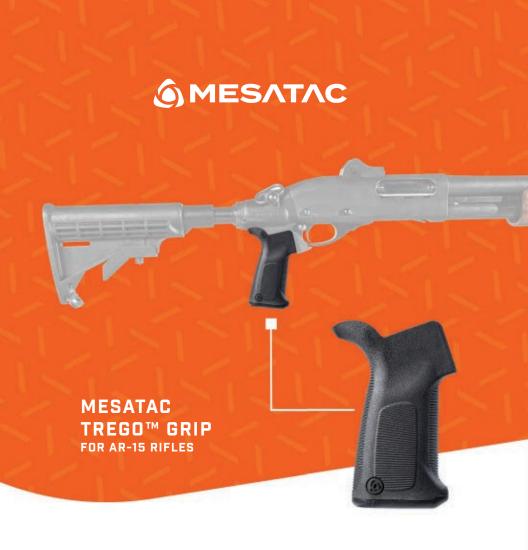

Telescoping stock kits come in several configurations:

- You can purchase the Stock Adapter only, and supply your own AR-15 grip and buttstock assembly.
- The Stock Kit is complete out of the box, with a Mesatac Trego grip and an M4 Carbine buttstock. Stock kits will include a mil-spec AR-15 receiver extension tube, or a Kynshot hydraulic recoil absorbing buffer.
- The Starter Pack is simply a stock adapter and a Kynshot hydraulic recoil absorbing buffer; customers supply their own grip and stock.

You can read more about the Kynshot hydraulic recoil absorbing buffer in the next section.

Stock kits contain aluminum adapter, 6-position receiver extension tube (or 5-position hydraulic buffer), M4 carbine buttstock, Mesatac Trego grip, push-button sling swivel, and mounting hardware.

#### LEO® STOCK ADAPTERS & KITS

Our basic model, the LEO adapter, is designed with a standard stock elevation.

The LEO Gen II adapter features an M1911 pistol grip angle and is compatible with both flattop and beavertail AR-15 grips, such as the included Mesatac Trego grip.